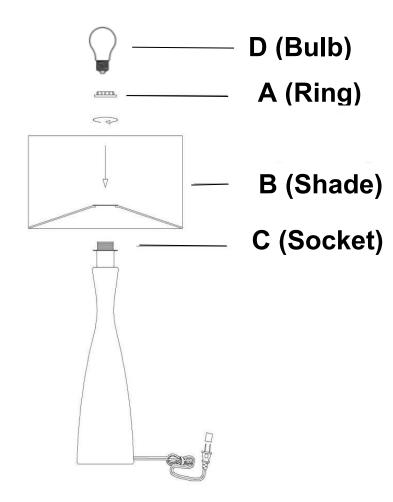

## ITEM NO.: Covello Table Lamp #219977 ASSEMBLY INSTRUCTIONS:

- 1. Lay out all parts on smooth surface as shown in illustration.
- 2. Loosen the socket ring (A) from socket (C).

  Place shade (B) onto the socket(C) and tighten with socket ring (A).
- 3. Install the bulb (D) into the socket(C).
- 4. Insert the plug into the wall and enjoy your new lamp.